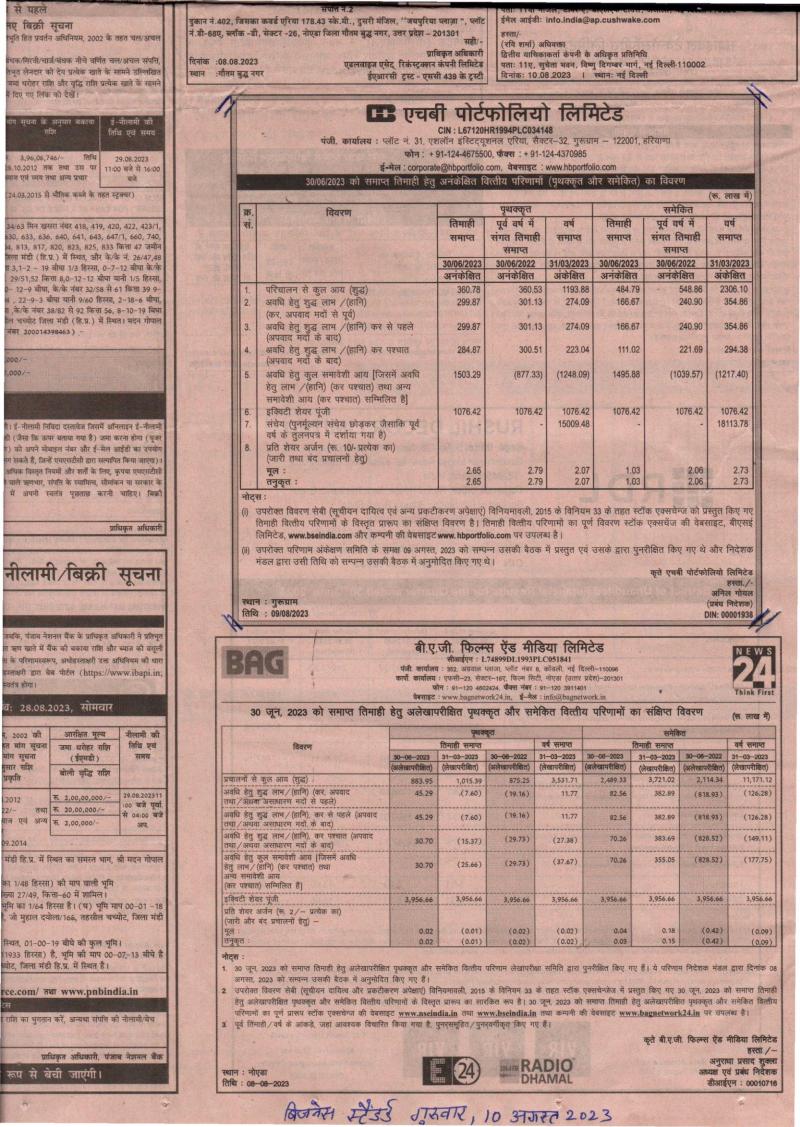

# **HB PORTFOLIO LIMITED**

Regd. Office : Plot No. 31, Echelon Institutional Area, Sector - 32, Gurugram -122001 (Haryana) Ph.:0124-4675500, Fax:0124-4370985, E-mail:corporate@hbportfolio.com Website : www.hbportfolio.com, CIN : L67120HR1994PLC034148

# Sub: - Newspaper Publication (Un-Audited Financial Results for the first quarter ended 30.06.2023)

Dear Sir / Madam,

Please find attached copy of Newspaper Publication of the Extract of Un-Audited Financial Results (Standalone & Consolidated) for the first quarter ended **30<sup>th</sup> June, 2023** duly published by the Company in Business Standard (English & Hindi Edition) on **Thursday**, **10<sup>th</sup> August, 2023** pursuant to Regulation 47 read with Regulation 30 of SEBI (Listing Obligations and Disclosure Requirements) Regulations, 2015.

Copy of the said publication is also available on the website of the Company, **www.hbportfolio.com.** 

You are requested to take the above information on record and oblige.

Thanking you,

Yours truly,

For HB Portfolio Limited

# Business Standard Thursday, 10 Sugust, 2023

#### AND FINANCE COMPANY LIMITED N: L65910HR1982PLC034071

chelon Institutional Area, Sector 32, Gurugram-122001, Haryana 91-124-4675500, Fax : + 91-124-4370985

@hbleasing.com, Website : www.hbleasing.com OF UN-AUDITED FINANCIAL RESULTS

#### HE QUARTER ENDED 30/06/2023

|                                                    |                   |                                                            | (Rs. In Lakhs) |
|----------------------------------------------------|-------------------|------------------------------------------------------------|----------------|
|                                                    | Quarter<br>ended  | Corresponding<br>3 months<br>ended in the<br>previous year | Year<br>ended  |
|                                                    | 30/06/2023        | 30/06/2022                                                 | 31/03/2023     |
|                                                    | <b>Un-Audited</b> | Un-Audited                                                 | Audited        |
| et)                                                | 15.20             | 7.50                                                       | 52.88          |
|                                                    | 0.46              | (1.68)                                                     | 20.82          |
| before tax                                         | 0.46              | . (1.68)                                                   | 20.82          |
| after tax                                          | 0.46              | (1.68)                                                     | 21.08          |
| the period<br>period (after tax)<br>e (after tax)] | 0.46              | (1.68)                                                     | 20.15          |
|                                                    | 1100.41           | 1100.41                                                    | 1100.41        |
| Reserve as shown year)                             | NA                | NA                                                         | (851.88)       |
| each)                                              |                   | and the second                                             | and the grade  |
| operations)-                                       | 1 30              | Sector all                                                 |                |
| 「「「「「「「「」」」                                        | 0.01              | (0.02)                                                     | 0.19           |
| The state of the state of the                      | 0.01              | (0.02)                                                     | 0.19           |

d format of Quarterly Financial Results filed with the Stock Exchange sting Obligations and Disclosure Requirements) Regulations, 201 incial Results is available on the website of Stock Exchange, BSE npany's website, www.hbleasing.com

fore and reviewed by the Audit Committee at its meeting held on 09th ard of Directors at its meeting held on the same date.

For HB Leasing and Finance Company Limited

ANIL GOYAL (Managing Director) DIN: 00001938

| B   | H | R | D | 0 | P | TE | 0 | 0 | IA | Λ | IT | E |
|-----|---|---|---|---|---|----|---|---|----|---|----|---|
| LLD | П | D |   | U |   |    | U | U |    |   |    |   |

CIN: L67120HR1994PLC034148

Registered Office : Plot No. 31, Echelon Institutional Area, Sector 32, Gurugram - 122001, Haryana Phone: + 91-124-4675500 Fax: + 91-124-4370985

E-mail : corporate@hbportfolio.com, Website : www.hbportfolio.com