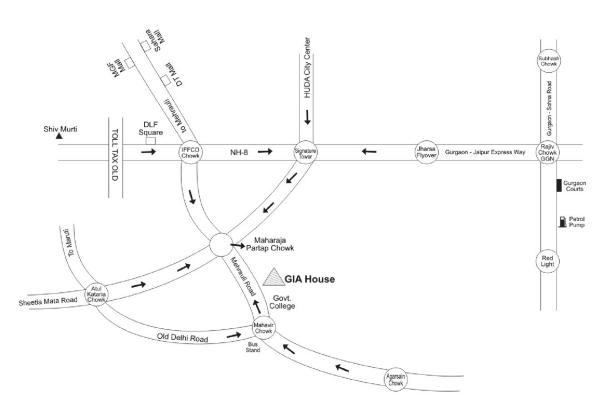

# NOTICE OF COURT CONVENED MEETING OF THE EQUITY SHAREHOLDERS OF HB PORTFOLIO LIMITED

| Day   | Saturday                                                                      |
|-------|-------------------------------------------------------------------------------|
| Date  | December 3, 2016                                                              |
| Time  | 2.30 P.M.                                                                     |
| Venue | GIA House, I.D.C., Mehrauli Road, Opp. Sector 14, Gurgaon - 122 001 (Haryana) |

**TAKE NOTICE** that by an order dated September 16, 2016, the Hon'ble High Court for the States of Punjab and Haryana at Chandigarh has directed, *inter alia*, that a meeting of Equity Shareholders of HB Portfolio Limited ("**the Resulting Company No. 1/ Demerged Company No. 2/Petitioner Company No. 2"**), be convened and held at GIA House, I.D.C., Mehrauli Road, Opp. Sector 14, Gurgaon - 122 001 (Haryana), India on December 3, 2016 at 2.30 P.M. to consider and if thought fit, pass, with or without modification(s), the following resolution under Sections 391 to 394 read with Section 100 to 104 of the Companies Act, 1956 (including any statutory modification(s) or re-enactment thereof for the time being in force) for approval of the Composite Scheme of Arrangement amongst HB Stockholdings Limited, HB Portfolio Limited and HB Estate Developers Limited and their respective Shareholders and Creditors:

**TAKE FURTHER NOTICE THAT** in pursuance of the said Order, a meeting of the Equity Shareholders of the Resulting Company No. 1/ Demerged Company No. 2/Petitioner Company No. 2 will be held at GIA House, I.D.C., Mehrauli Road, Opp. Sector 14, Gurgaon - 122 001 (Haryana), India on December 3, 2016 at 2.30 P.M. which you are requested to attend.